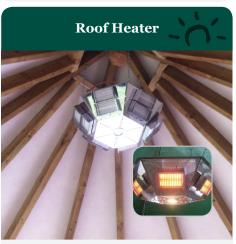

Choice of 6 colours.

From £699 per roof

The polygon shape and infrared technology of the pendulum Roof Heater disperses heat evenly and ensures excessive heat is not lost into the surrounding air. Suitable for use in all our buildings including those with Roof Linings. Available in two sizes.

From £549 per heater

Our wooden Bench Seats are constructed specifically for your order in our Kent workshop, ensuring they are a perfect fit for your gazebo. Stained to match your chosen gazebo they are available in two styles, straight edged or curved.