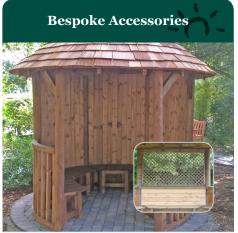

Handcrafted by our carpenter, popular items include solid back panels, planters and fencing.

Pricing available upon request

\*The canvas we use in all of our Side Panels, Cushions and Roof Linings is the most colour-stable cloth available with the highest UV resistance. Each canvas item includes a 5 year manufacturer's warranty and the canvas is available in a choice of over 30 colours. For further information about the colour range, please see our canvas accessories colour chart. Please note, side panels are secured against our garden buildings using marine grade turnbuckles so you can be certain that the canvas will not flap or move in the wind when in an unrolled position.