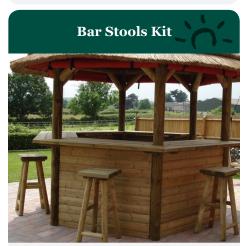

From £599 per set

An ideal addition to our Tiki Bars is our set of 5 handcrafted bar stools. Each one is made from clear treated timber and stained to match your chosen Tiki Bar. Supplied in kit

From £599 per set