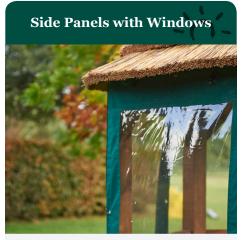

From £650 per set of 6

Our UV resistant Canvas Side Panels\* are also available with an integrated window option in the upper half of the panel, ideal for increasing the year round use of your gazebo. The pricing shown is in addition to the cost of each panel.

From £75 per window

Our Bench Cushions are very comfortable and perfectly fit the shape of our Bench Seats. Each cushion is made from the same robust material as our Canvas Side Panels and Roof Linings\*. Matching square cushions are available upon request. Choose from over 30 colours.