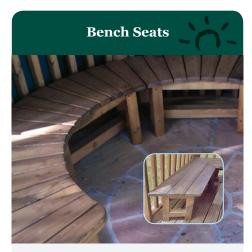

From £549 per heater

Our wooden Bench Seats are constructed specifically for your order in our Kent workshop, ensuring they are a perfect fit for your gazebo. Stained to match your chosen gazebo they are available in two styles, straight edged or curved.

From £399 per set of 5

Our Wooden Tables are available in two shapes, hexagonal and round. Sturdy and ideal for outdoor use they are handcrafted at our workshop and stained to match your chosen gazebo.