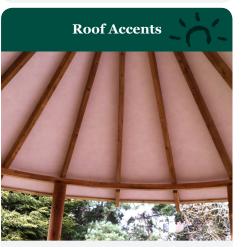

From £699 per roof

For our Premium Gazebos there is an optional Roof Accent. This accent kit is placed over the timber frame of the internal roof structure to add to the feeling of light and spaciousness.

Choice of 6 colours.

From £699 per roof

The polygon shape and infrared technology of the pendulum Roof Heater disperses heat evenly and ensures excessive heat is not lost into the surrounding air. Suitable for use in all our buildings including those with Roof Linings. Available in two sizes.