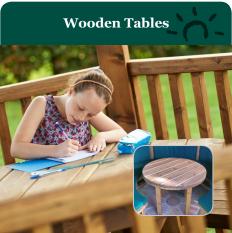

From £399 per set of 5

Our Wooden Tables are available in two shapes, hexagonal and round. Sturdy and ideal for outdoor use they are handcrafted at our workshop and stained to match your chosen gazebo.

From £275 per table

The Bar & Stools Set is designed specifically for our Spa Gazebo range. This fun addition brings an added element to the use of your Spa. Available for all sizes of Spa Gazebo within our range.