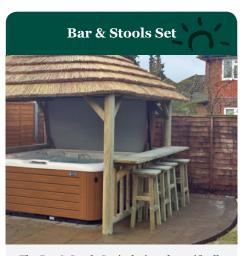

From £275 per table

The Bar & Stools Set is designed specifically for our Spa Gazebo range. This fun addition brings an added element to the use of your Spa. Available for all sizes of Spa Gazebo within our range.