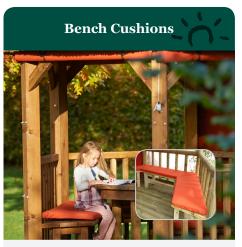

From £75 per window

Our Bench Cushions are very comfortable and perfectly fit the shape of our Bench Seats. Each cushion is made from the same robust material as our Canvas Side Panels and Roof Linings\*. Matching square cushions are available upon request. Choose from over 30 colours.

From £399 per set of 5

Simple to fit and secure, Canvas Roof Linings\* are ideal for those who don't wish to see the internal structure of their Thatch Tile building. Made from the most colour-stable cloth available, this item is perfectly suited to outdoor use. Choose from over 30 colours.