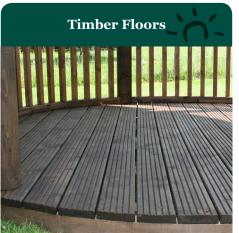

Our Timber Floor is the ideal option to ensure a level and professional finish for your building. Available for all of our installed Gazebos or Tiki Bars.

From £445 per floor

We offer a range of made to measure items to compliment your chosen garden building.