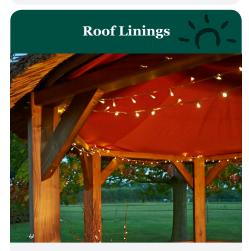

From £399 per set of 5

Simple to fit and secure, Canvas Roof Linings\* are ideal for those who don't wish to see the internal structure of their Thatch Tile building. Made from the most colour-stable cloth available, this item is perfectly suited to outdoor use. Choose from over 30 colours.

From £699 per roof

For our Premium Gazebos there is an optional Roof Accent. This accent kit is placed over the timber frame of the internal roof structure to add to the feeling of light and spaciousness.