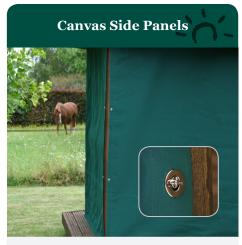

Provide added shelter from the elements and enhance your garden building with our Canvas Side Panels\*. Made from the most colour-stable cloth available and secured with marine grade turnbuckles. Choose from over 30 colours.

From £650 per set of 6

Our UV resistant Canvas Side Panels\* are also available with an integrated window option in the upper half of the panel, ideal for increasing the year round use of your gazebo. The pricing shown is in addition to the cost of each panel.